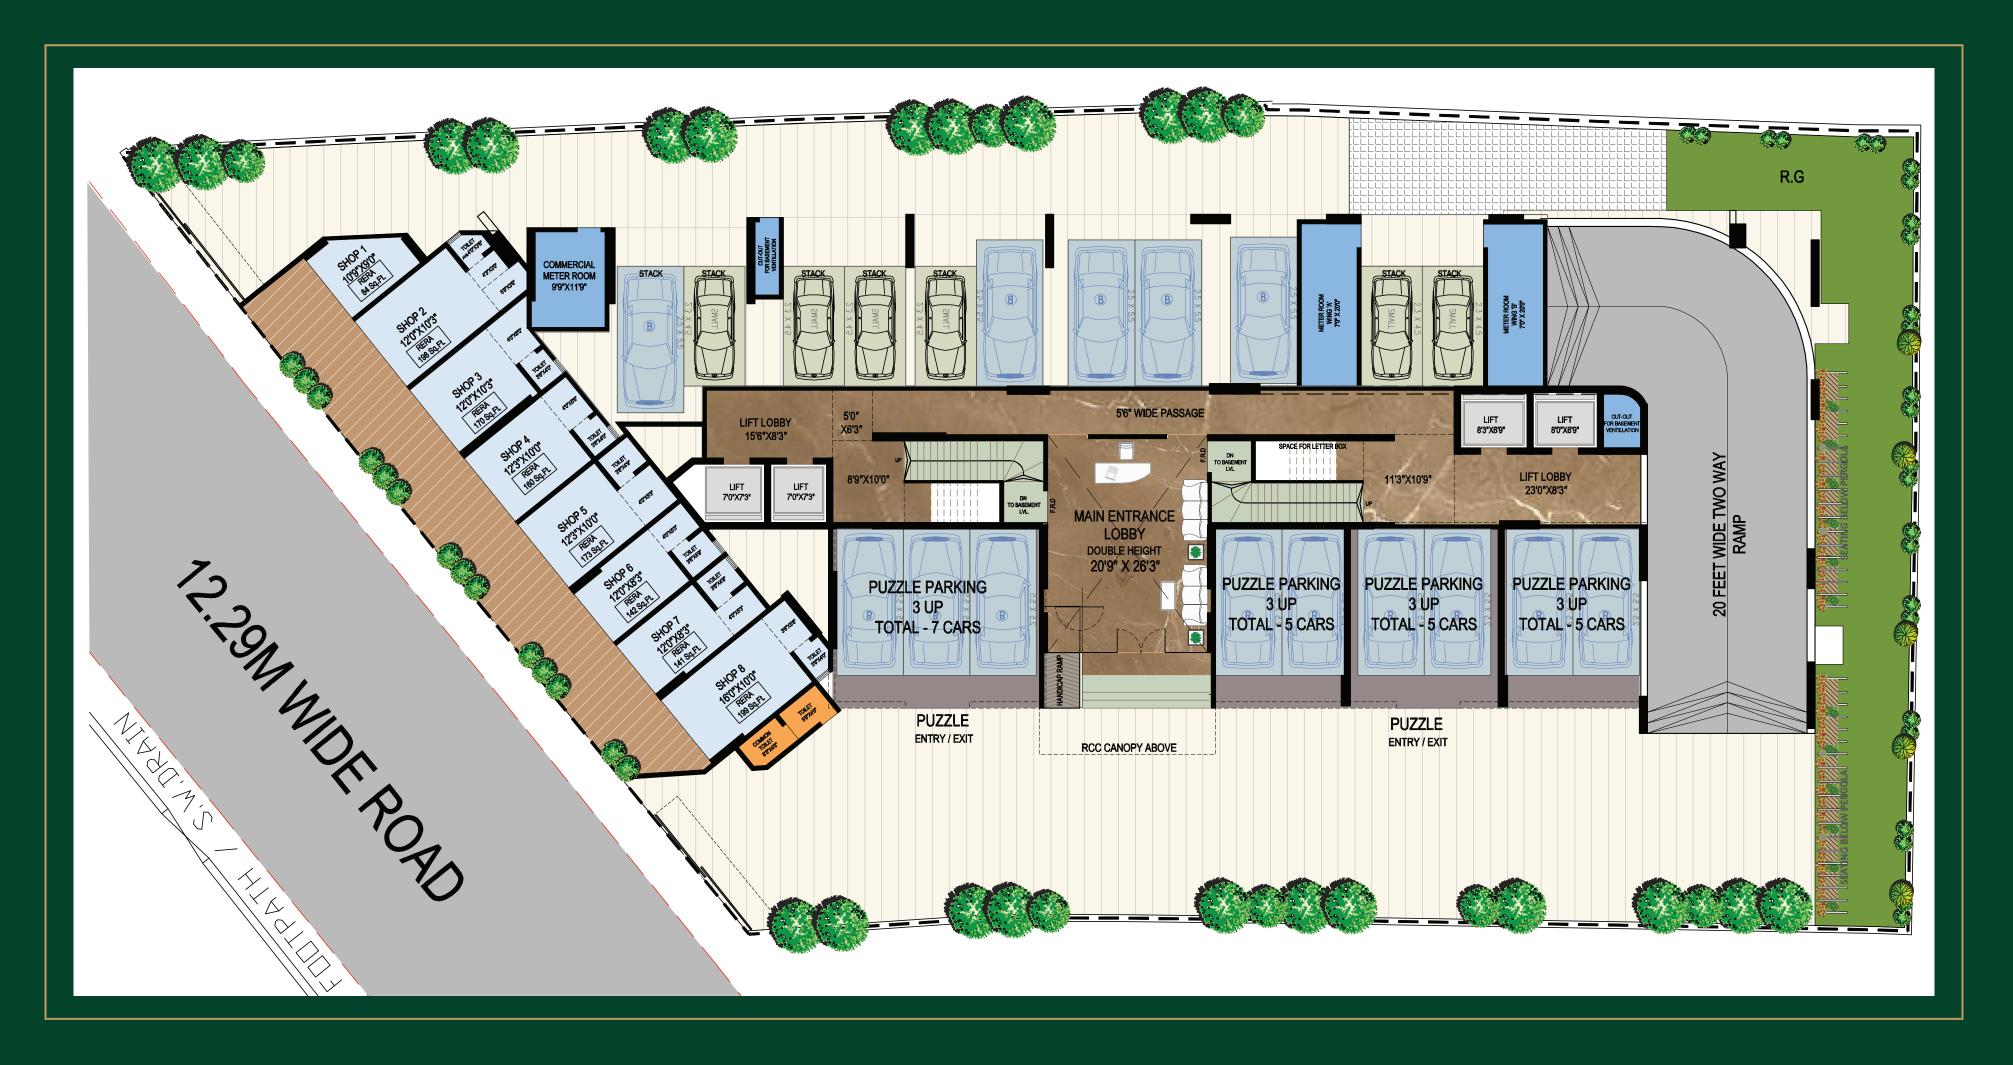

| Ground Typical Floor Plan |     |     |     |     |     |     |     |  |  |  |  |  |  |
|---------------------------|-----|-----|-----|-----|-----|-----|-----|--|--|--|--|--|--|
| 1                         | 2   | 3   | 4   | 5   | 6   | 7   | 8   |  |  |  |  |  |  |
| 84                        | 198 | 170 | 160 | 173 | 142 | 141 | 199 |  |  |  |  |  |  |