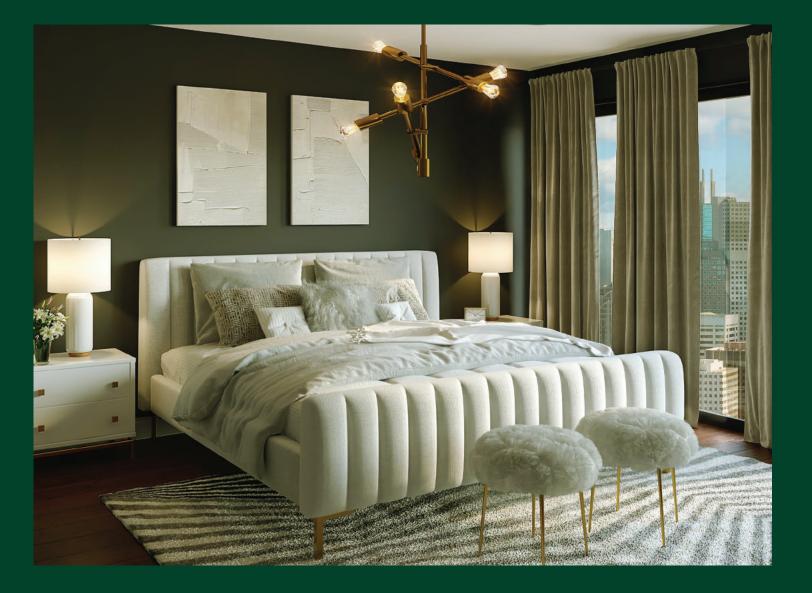

#### Sedroom

Premium vitrified flooring

Dynamic lighting design by professional lighting consultants

Granite window sills

Coloured powder-coated aluminium sliding windows with tinted glass

Wooden door frames

Internal walls with gypsum finish and lustre paint

Ceiling with gypsum finish and plastic emulsion paint

Modular switches

Electrical points for TV, internet and air conditioner

Superior quality hardware fittings