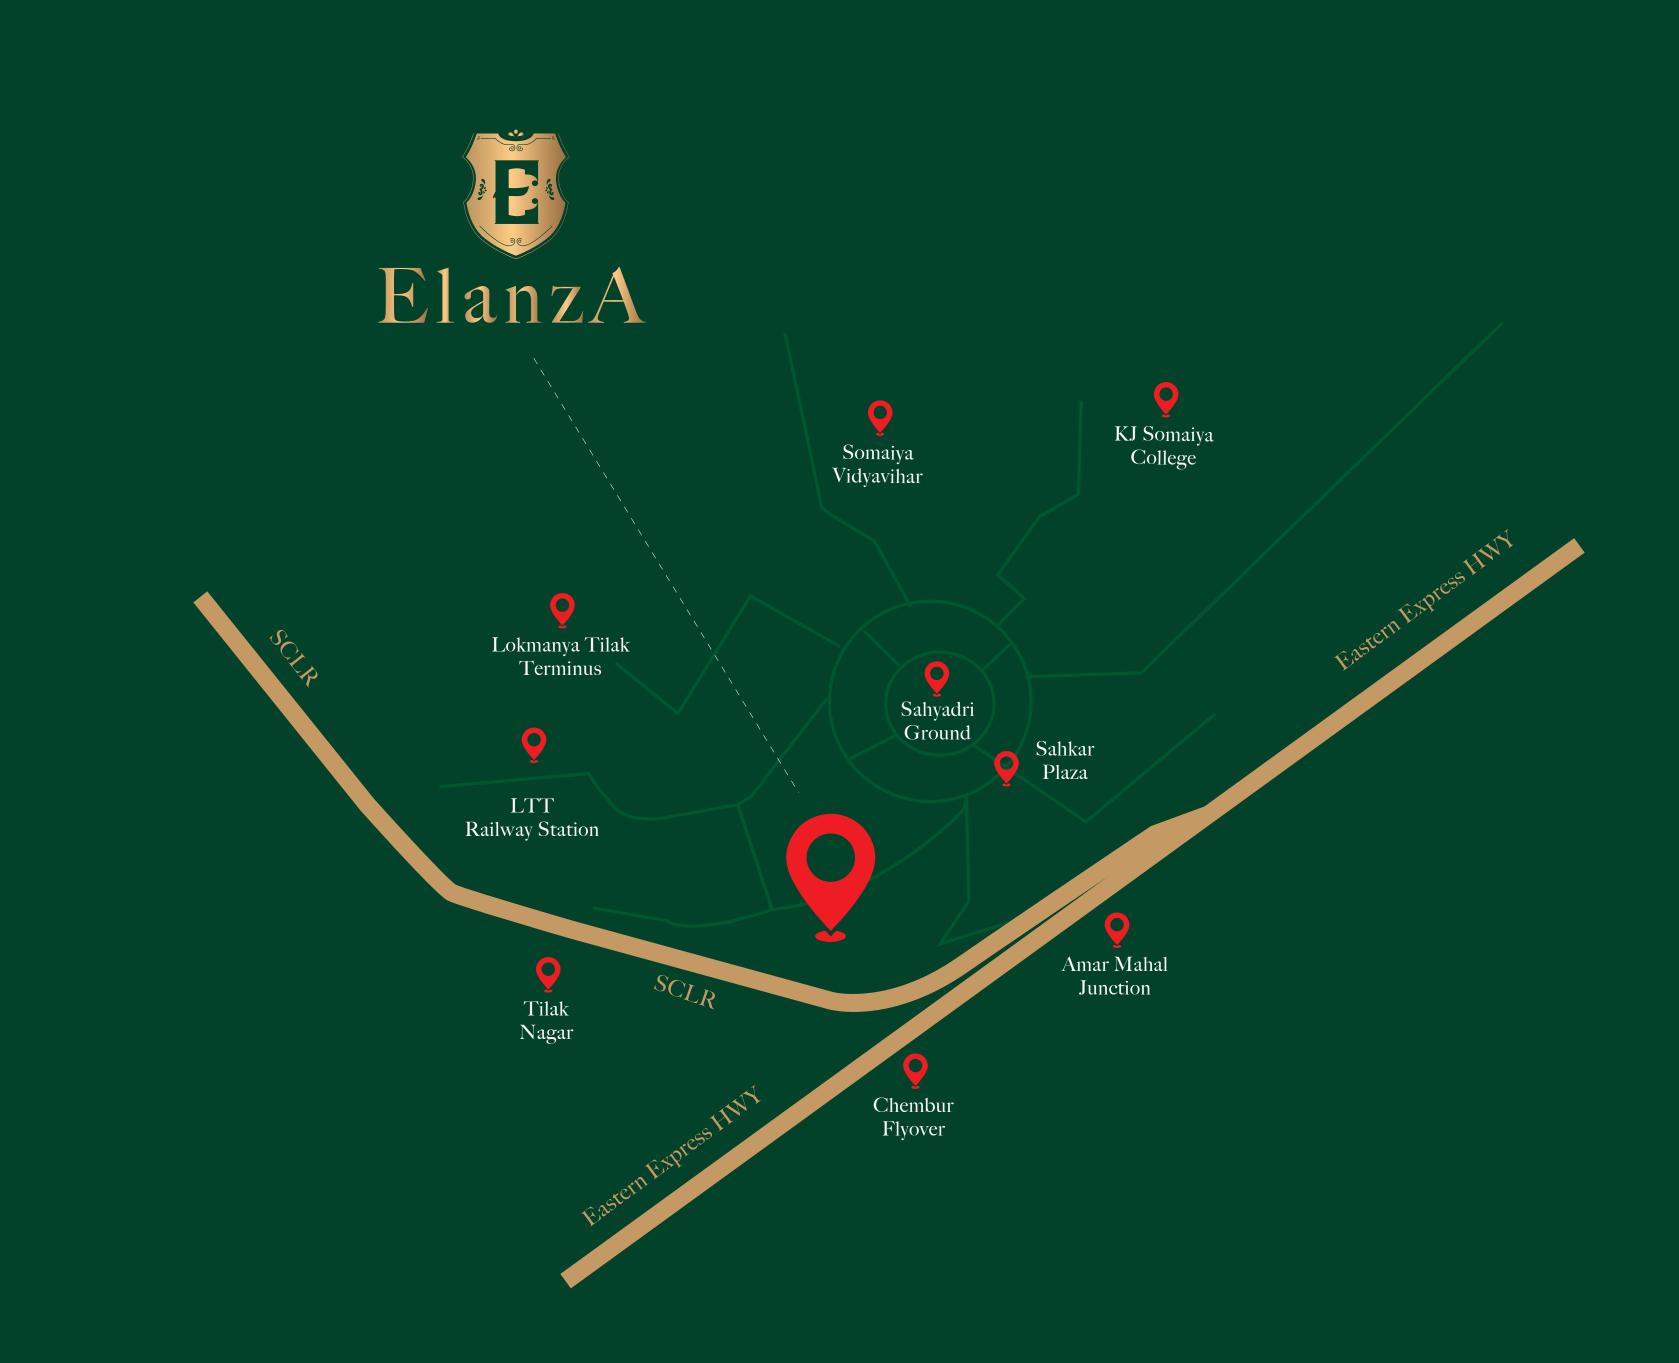

# Come find your landmark with us.

Elanza is located atcentral Chembur, heart of Mumbai and is designed to balance your work-life pursuits. Located just ten minutes from BKC, fifteen minutes from Navi Mumbai, also offers an easy access to Eastern Expressway, Powai and the international airport. You can go shopping or socializing well within 30 mins of travel distance be it Phoenix Market City Mall and R City Mall or Powai for best of restaurants.

In the coming years, the Mumbai Metro will add a new dimension of ease of travelling.

A living designed to amplify your happiness and elevate your lifestyle. Outdoor facilities for you to enjoy the natural world in all its splendour and indoor amenities that let you unwind and energise after a hard day's work.