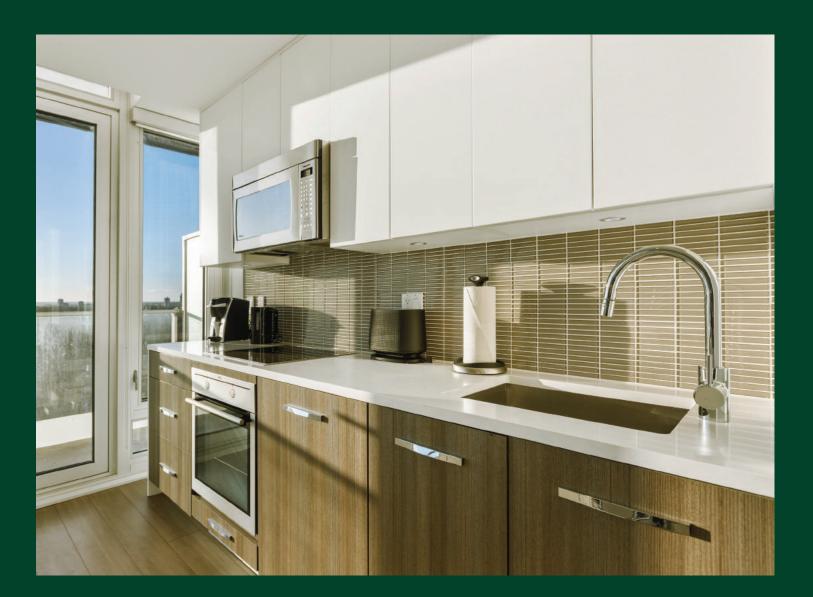

#### 🦇 Kitchen

Piped gas connection facility

Premium vitrified kitchen flooring

Designer wall tiles

Granite platform with stainless steel sink

Superior quality vitrified tiles on walls upto door height

Granite window sills

Coloured powder-coated aluminium sliding windows with tinted glass

Electrical points for exhaust fans, fridge, mixer, oven, dishwashers etc appliances

Modular switches