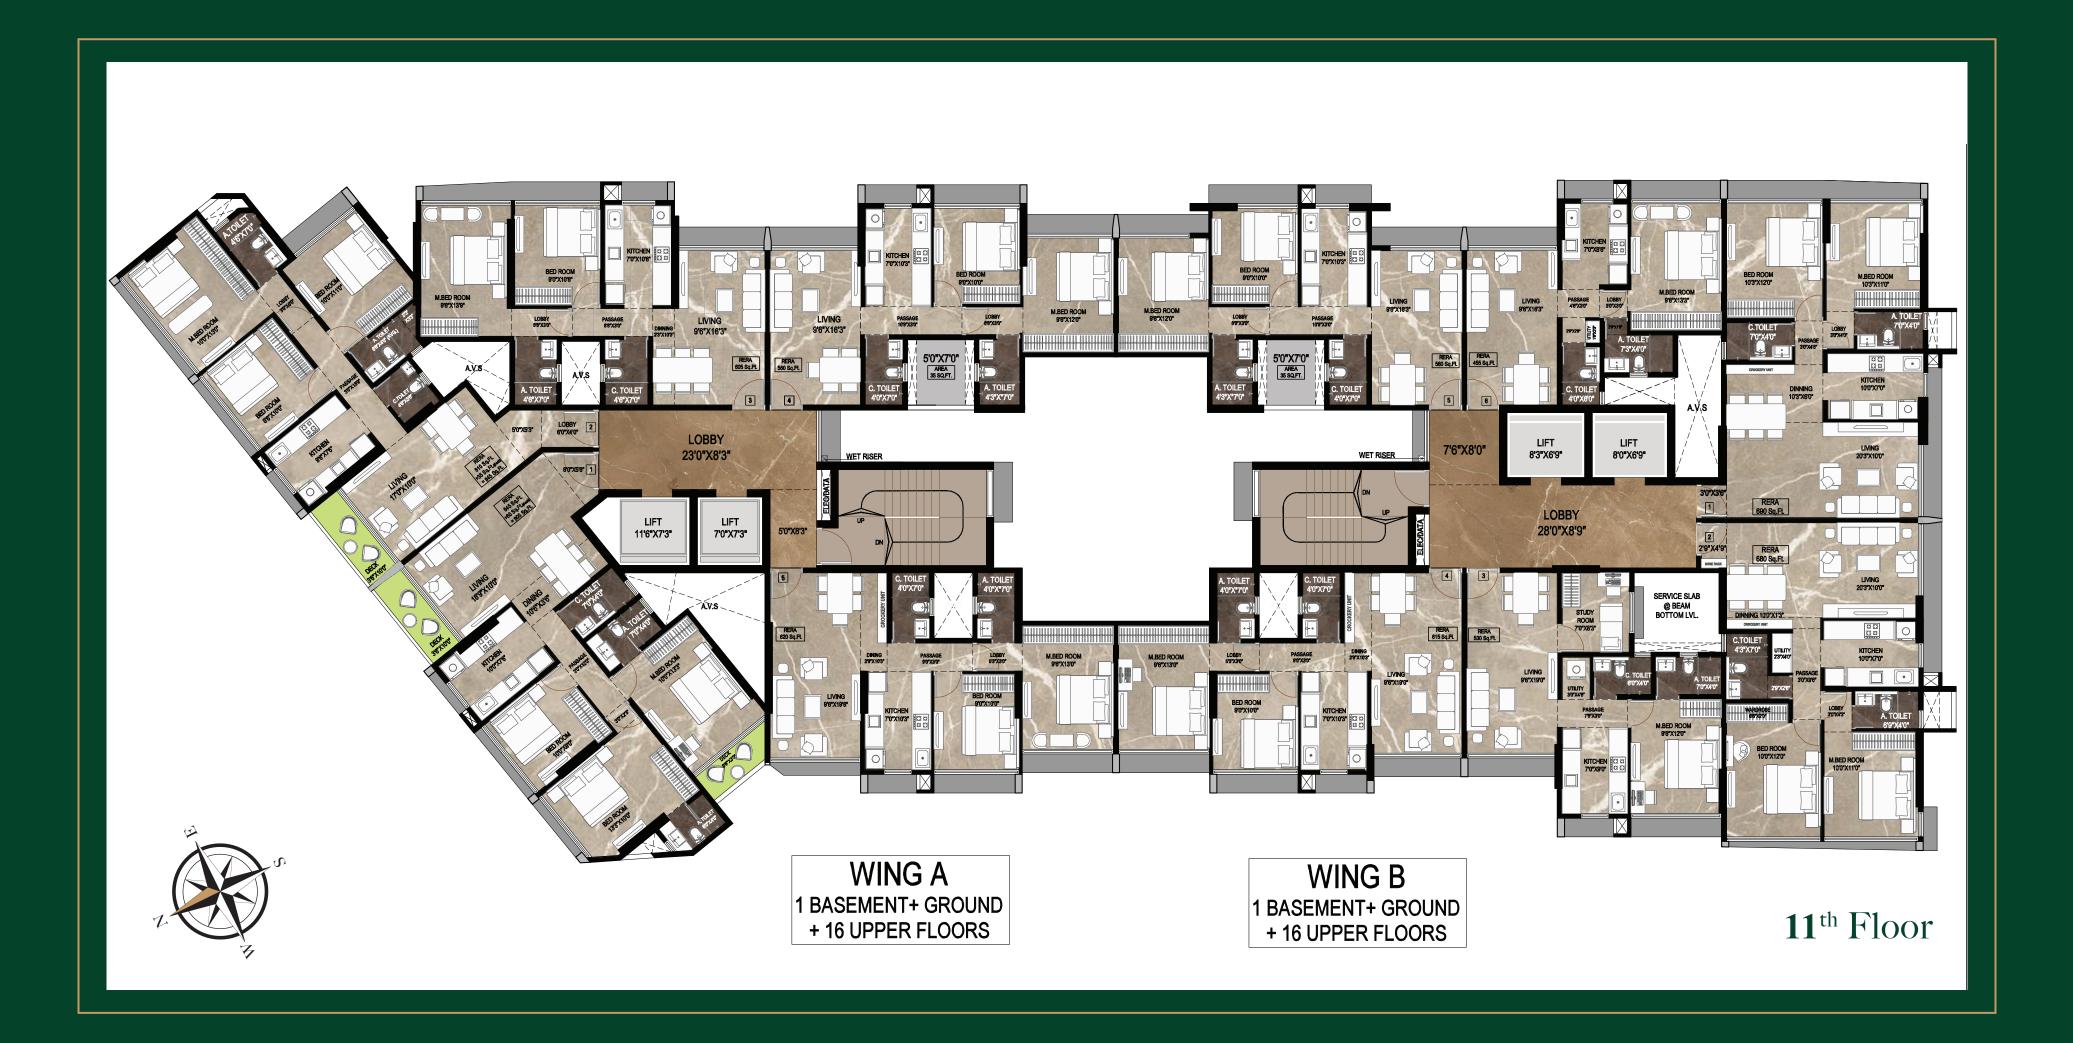

|                        | A - Wing       | B - Wing Typical Floor Plan |       |       |       |       |                        |                |       |       |       |       |       |       |
|------------------------|----------------|-----------------------------|-------|-------|-------|-------|------------------------|----------------|-------|-------|-------|-------|-------|-------|
| Turical Floor          | Flat No        | 1                           | 2     | 3     | 4     | 5     | Turical Eleor          | Flat No        | 1     | 2     | 3     | 4     | 5     | 6     |
| Typical Floor          | Туре           | 3 BHK                       | 3 BHK | 2 BHK | 2 BHK | 2 BHK | Typical Floor          | Туре           | 2 BHK | 2 BHK | 1 BHK | 2 BHK | 2 BHK | 1 BHK |
| 11 <sup>th</sup> Floor | Carpet Sq. Ft. | 905                         | 845   | 605   | 560   | 620   | 11 <sup>th</sup> Floor | Carpet Sq. Ft. | 690   | 680   | 530   | 615   | 560   | 455   |