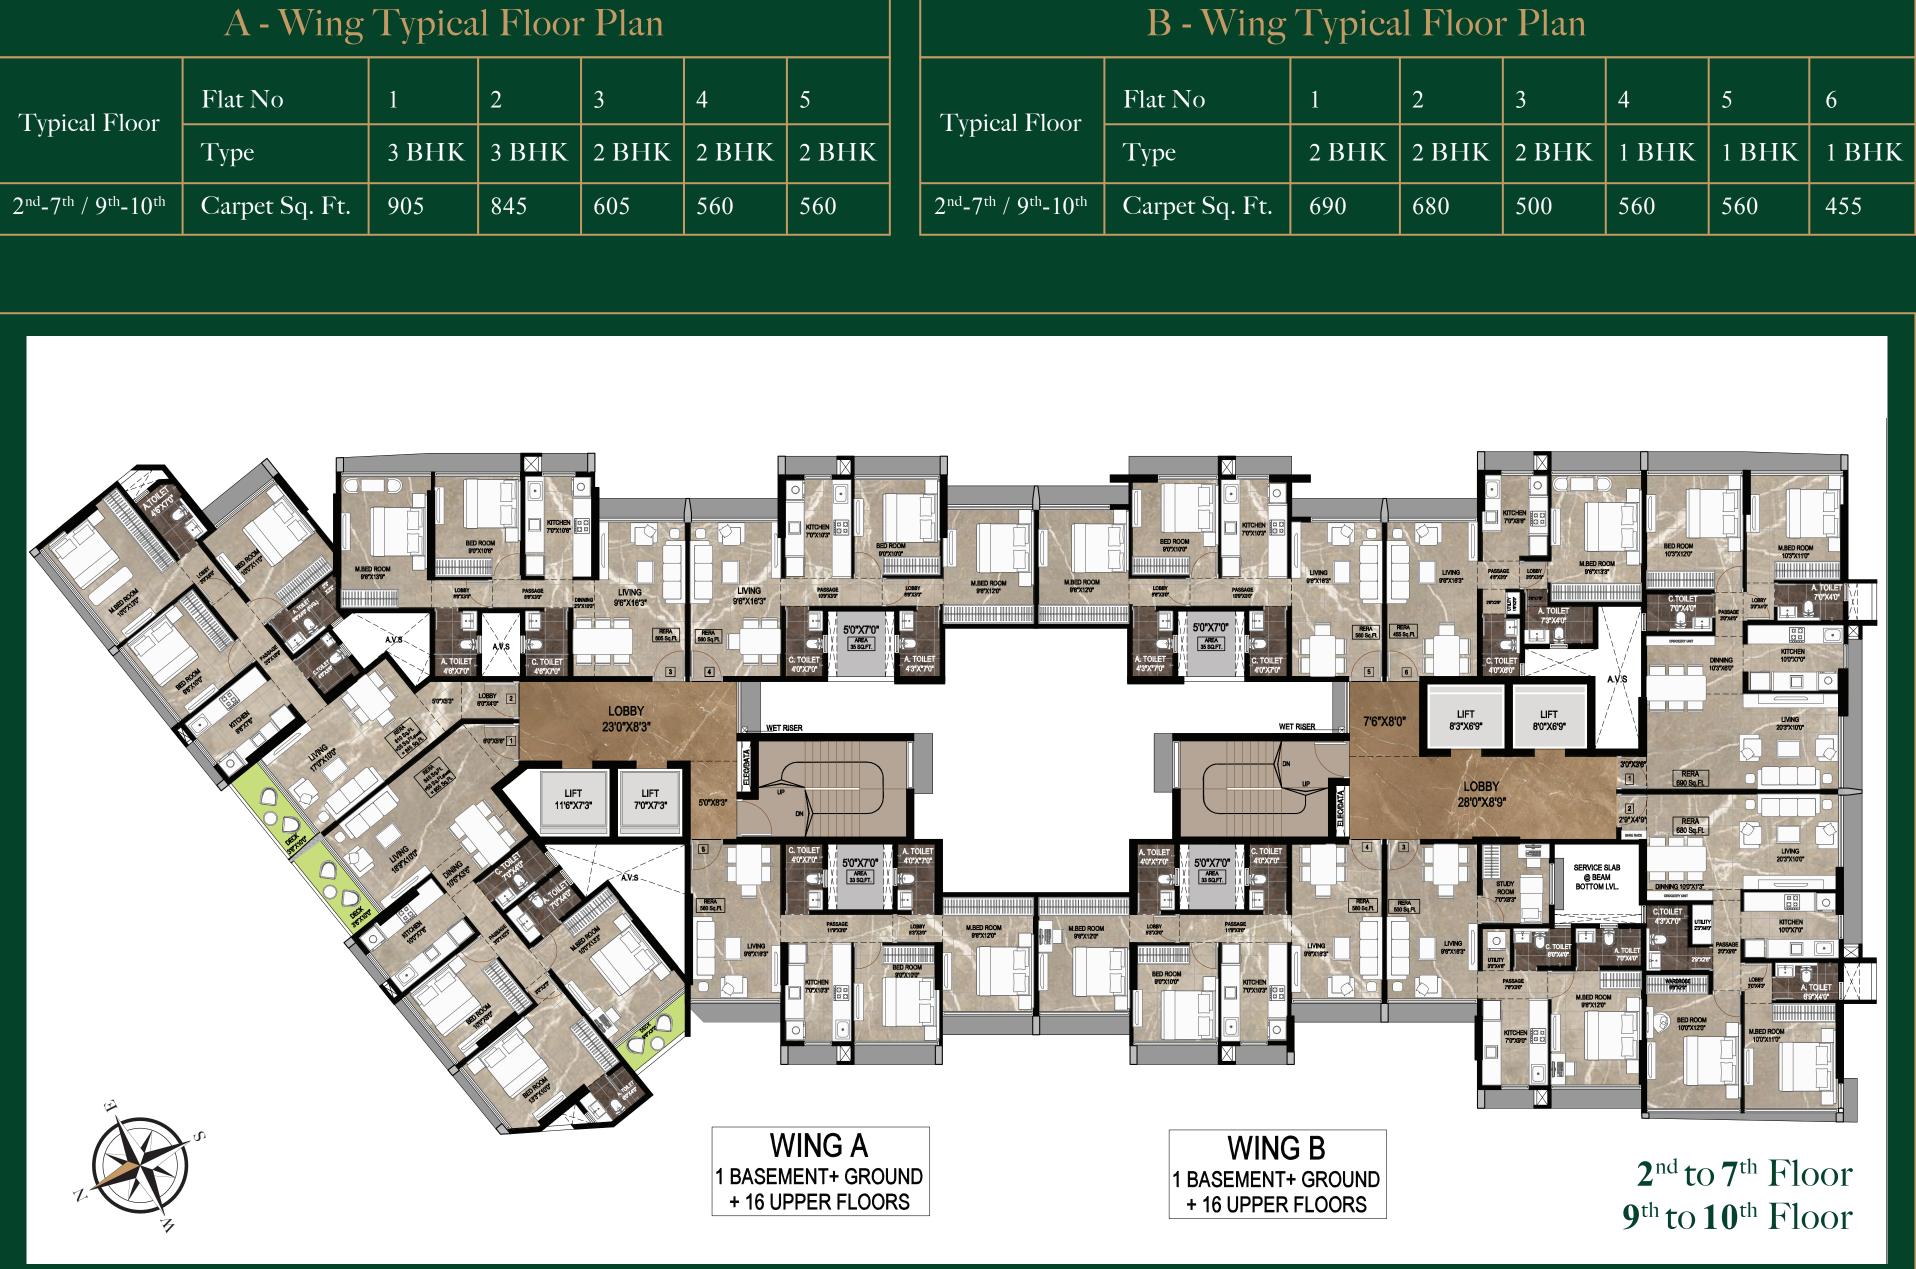

|                                            | A - Wing Typical Floor Plan<br>Flat No 1 2 3 4 5 |       |       |       |       |       |  |                             |  |  |  |  |  |  |
|--------------------------------------------|--------------------------------------------------|-------|-------|-------|-------|-------|--|-----------------------------|--|--|--|--|--|--|
| Typical Floor                              | Flat No                                          | 1     | 2     | 3     | 4     | 5     |  | Tunioal                     |  |  |  |  |  |  |
| Typical Floor                              | Туре                                             | 3 BHK | 3 BHK | 2 BHK | 2 BHK | 2 BHK |  | Typical                     |  |  |  |  |  |  |
| $2^{nd}$ - $7^{th}$ / $9^{th}$ - $10^{th}$ | Carpet Sq. Ft.                                   | 905   | 845   | 605   | 560   | 560   |  | $2^{nd}$ -7 <sup>th</sup> / |  |  |  |  |  |  |

| B - Wing | Typica | l Flooi | Plan  |       |       |      |
|----------|--------|---------|-------|-------|-------|------|
| Flat No  | 1      | 2       | 3     | 4     | 5     | 6    |
| Туре     | 2 BHK  | 2 BHK   | 2 BHK | 1 BHK | 1 BHK | 1 BH |
|          | (00    | (00     | 500   | 500   | 5(0   |      |