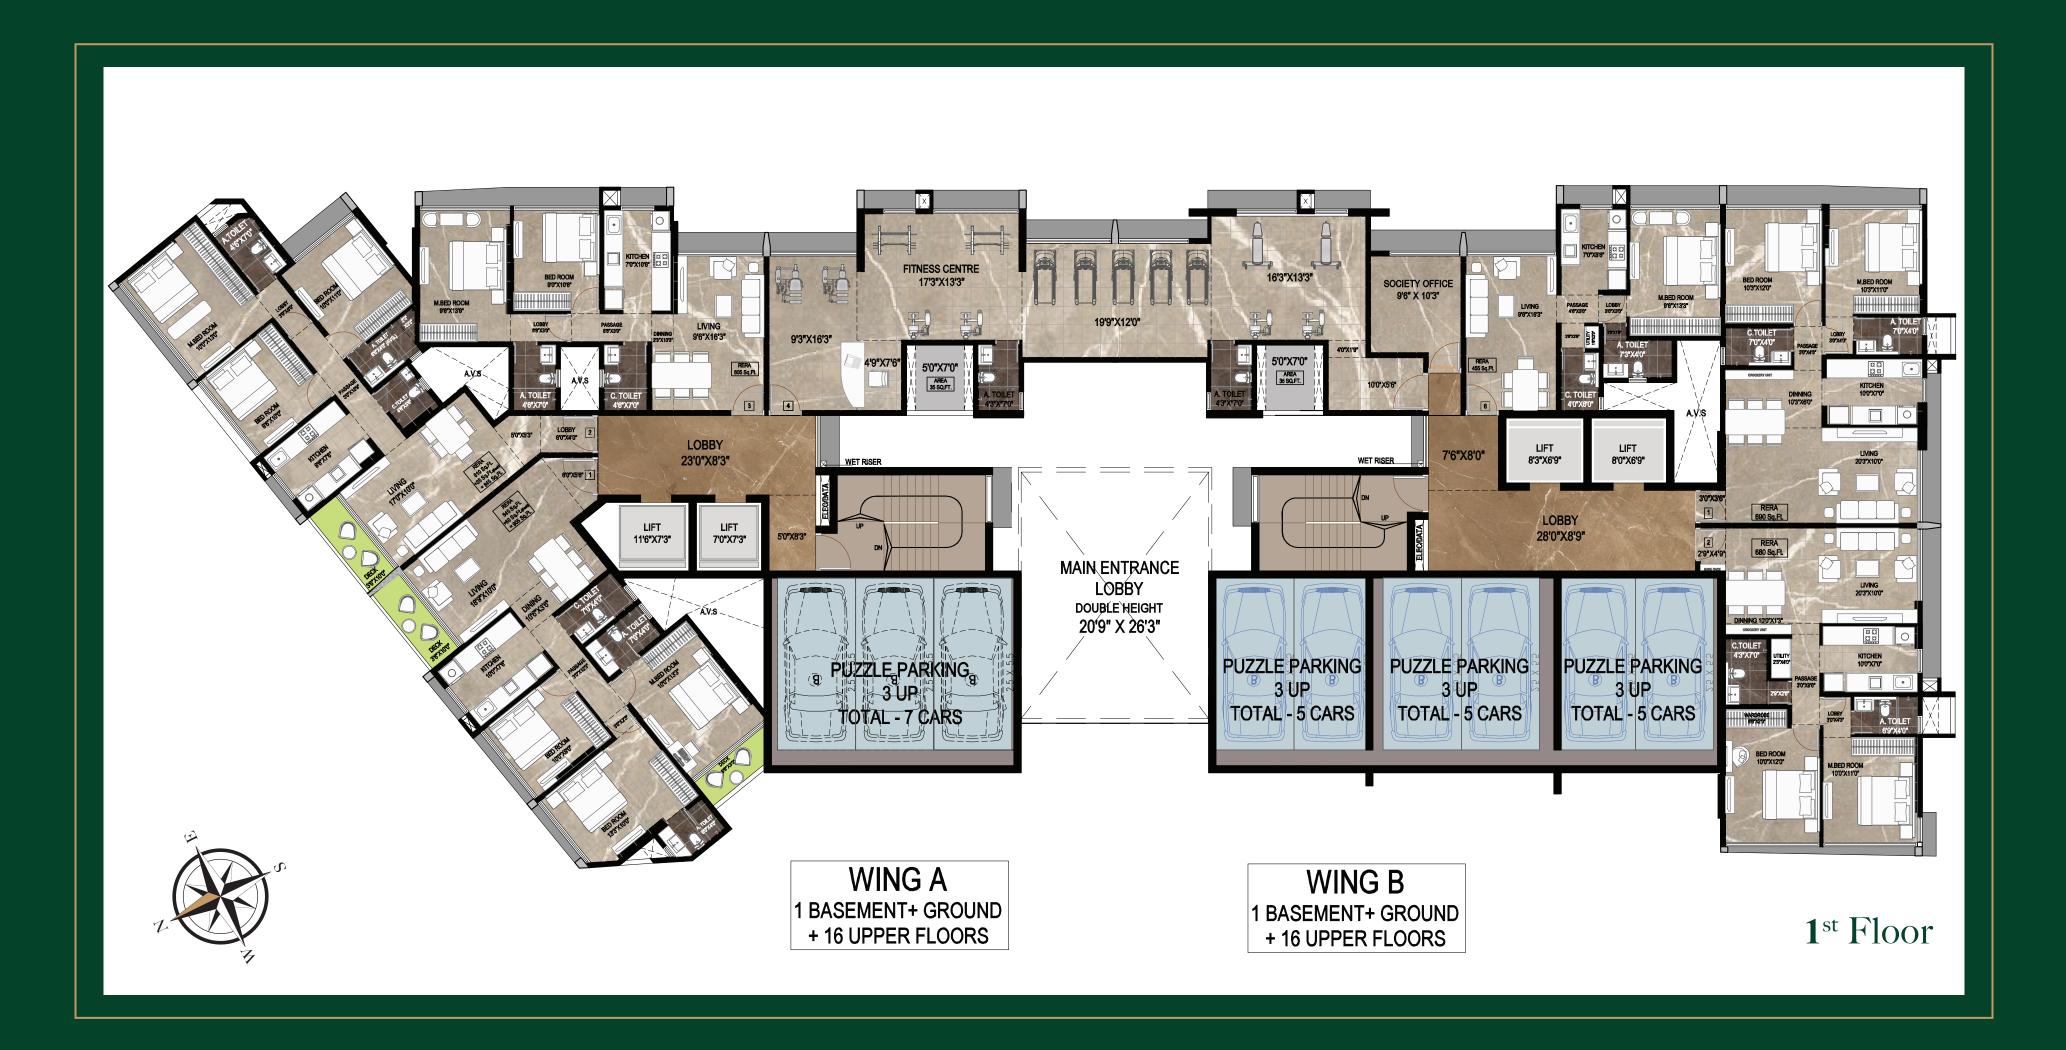

| A - Wing Typical Floor Plan |                |       |       |       |         |         |  | B - Wing Typical Floor Plan |                |       |       |         |         |                   |       |
|-----------------------------|----------------|-------|-------|-------|---------|---------|--|-----------------------------|----------------|-------|-------|---------|---------|-------------------|-------|
| Turical Floor               | Flat No        | 1     | 2     | 3     | 4       | 5       |  | Typical Floor               | Flat No        | 1     | 2     | 3       | 4       | 5                 | 6     |
| Typical Floor               | Туре           | 3 BHK | 3 BHK | 2 BHK | Fitness | Parking |  | Typical Floor               | Туре           | 2 BHK | 2 BHK | Parking | Parking |                   | 1 BHK |
| 1 <sup>st</sup> Floor       | Carpet Sq. Ft. | 905   | 845   | 605   |         |         |  | 1 <sup>st</sup> Floor       | Carpet Sq. Ft. | 690   | 680   |         |         | Society<br>Office | 455   |