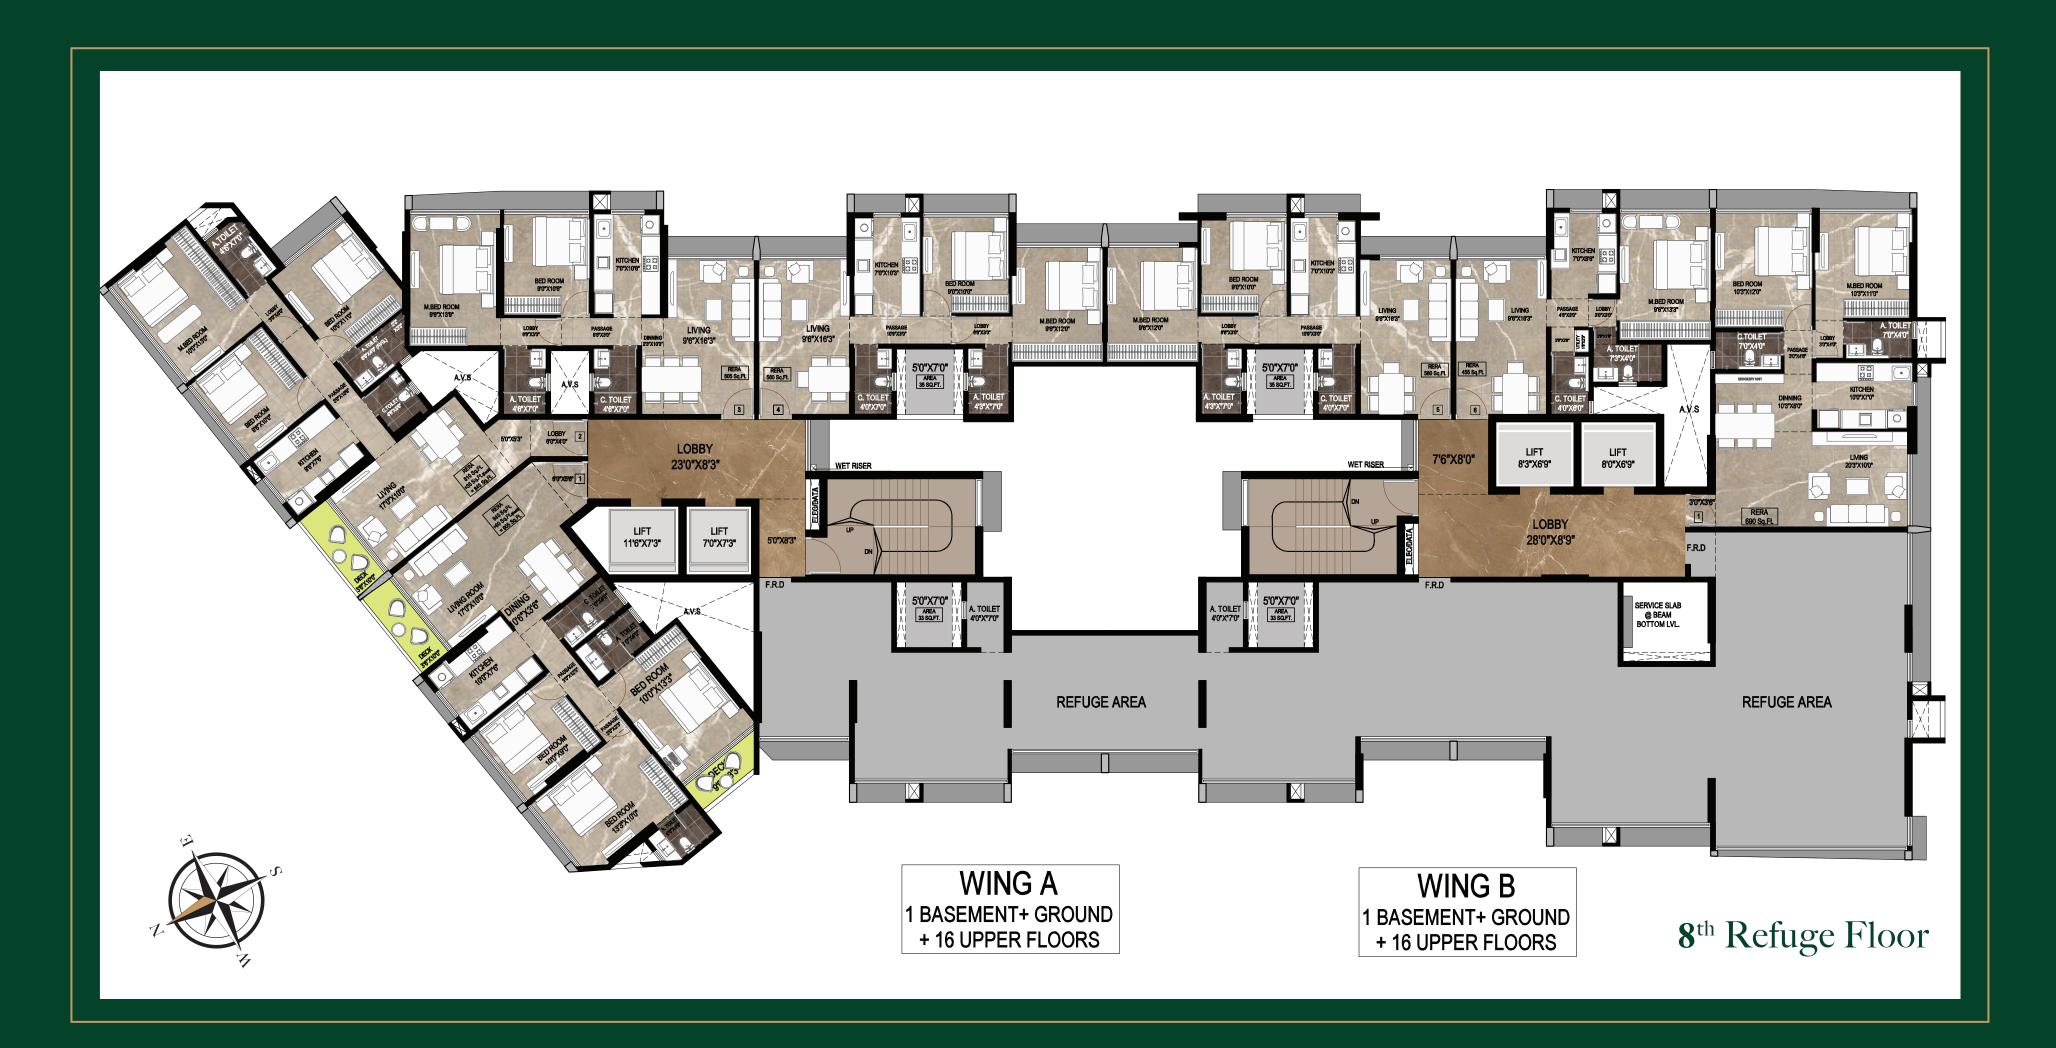

|                       | A - Wing       |       | B - Wing Typical Floor Plan |       |       |        |               |                       |                |        |        |        |       |       |     |
|-----------------------|----------------|-------|-----------------------------|-------|-------|--------|---------------|-----------------------|----------------|--------|--------|--------|-------|-------|-----|
| Tunical Floor         | Flat No        | 1     | 2                           | 3     | 4     | 5      |               | Turical Floor         | Flat No        | 1      | 2      | 3      | 4     | 5     | 6   |
| Typical Floor         | Туре           | 3 BHK | 3 BHK                       | 2 BHK | 2 BHK | Refuge | Typical Floor | Туре                  | 2 BHK          | Refuge | Refuge | Refuge | 1 BHK | 1 BHK |     |
| 8 <sup>th</sup> Floor | Carpet Sq. Ft. | 905   | 845                         | 605   | 560   |        |               | 8 <sup>th</sup> Floor | Carpet Sq. Ft. | 690    |        |        |       | 560   | 455 |