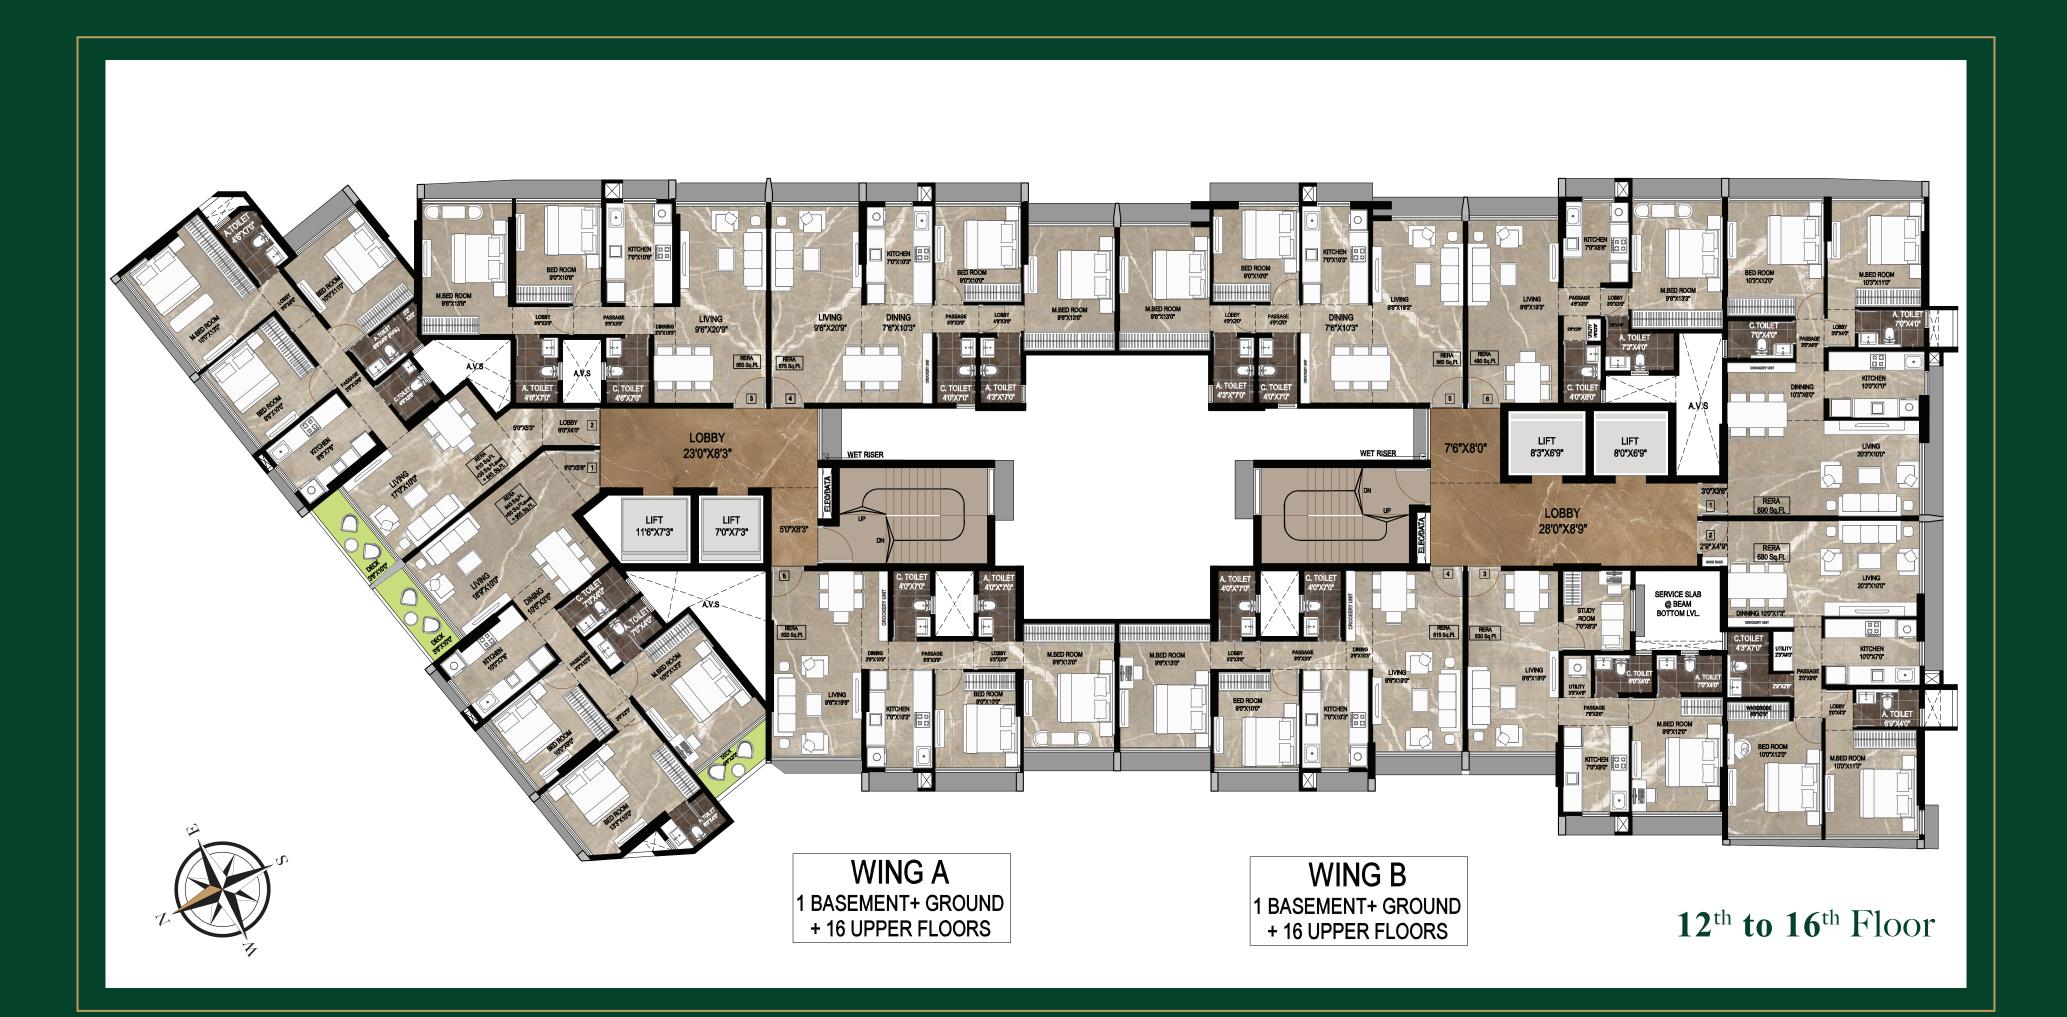

|                                           | A - Wing       | B - Wing Typical Floor Plan |       |       |       |       |                                           |                |       |       |       |       |       |       |
|-------------------------------------------|----------------|-----------------------------|-------|-------|-------|-------|-------------------------------------------|----------------|-------|-------|-------|-------|-------|-------|
| Typical Eleor                             | Flat No        | 1                           | 2     | 3     | 4     | 5     | Turical Eleor                             | Flat No        | 1     | 2     | 3     | 4     | 5     | 6     |
| Typical Floor                             | Туре           | 3 BHK                       | 3 BHK | 2 BHK | 2 BHK | 2 BHK | Typical Floor                             | Туре           | 2 BHK | 2 BHK | 1 BHK | 2 BHK | 2 BHK | 1 BHK |
| 12 <sup>th</sup> - 16 <sup>th</sup> Floor | Carpet Sq. Ft. | 905                         | 845   | 605   | 675   | 620   | 12 <sup>th</sup> - 16 <sup>th</sup> Floor | Carpet Sq. Ft. | 690   | 680   | 530   | 615   | 660   | 480   |